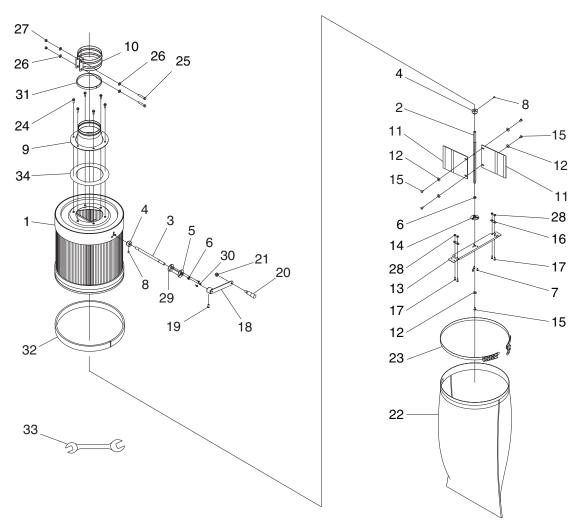

## **T10877 Parts Breakdown and List**

| REF | PART #     | DESCRIPTION    |
|-----|------------|----------------|
| 1   | PT10877001 | CANISTER EILTE |

| 1  | PT10877001 | CANISTER FILTER 15" x 16-3/16" |
|----|------------|--------------------------------|
| 2  | PT10877002 | MAIN SPINDLE                   |
| 3  | PT10877003 | CRANK SPINDLE                  |
| 4  | PT10877004 | BEVEL GEAR                     |
| 5  | PT10877005 | BEARING PLATE                  |
| 6  | PT10877006 | BUSHING                        |
| 7  | PT10877007 | PHLP HD SCR M58 X 10           |
| 8  | PT10877008 | SET SCREW 1/4-20 X 5/16        |
| 9  | PT10877009 | COLLECTION FLANGE              |
| 10 | PT10877010 | CONNECTION COLLAR              |
| 11 | PT10877011 | CLEANOUT FLAPPER               |
| 12 | PT10877012 | FLAT WASHER 1/4                |
| 13 | PT10877013 | SPINDLE BRACKET                |
| 14 | PT10877014 | BEARING PLATE                  |
| 15 | PT10877015 | PHLP HD SCR M6-1 X 12          |
| 16 | PT10877016 | MOUNTING PLATE                 |
| 17 | PT10877017 | PHLP HD SCR M58 X 10           |

| REF PART# D | ESCRIPTION |
|-------------|------------|
|-------------|------------|

| 18         PT10877018         CLEAN-OUT CRANK HANDLE           19         PT10877019         HEX BOLT M6-1 X 16           20         PT10877020         CRANK HANDLE M10-1.5 X 14, 98L           21         PT10877021         LOCK NUT M10-1.5           22         PT10877022         COLLECTION BAG 22-3/4" X 30" |
|----------------------------------------------------------------------------------------------------------------------------------------------------------------------------------------------------------------------------------------------------------------------------------------------------------------------|
| 20 PT10877020 CRANK HANDLE M10-1.5 X 14, 98L<br>21 PT10877021 LOCK NUT M10-1.5                                                                                                                                                                                                                                       |
| 21 PT10877021 LOCK NUT M10-1.5                                                                                                                                                                                                                                                                                       |
|                                                                                                                                                                                                                                                                                                                      |
| 22 PT10877022 COLLECTION BAG 22-3/4" X 30"                                                                                                                                                                                                                                                                           |
|                                                                                                                                                                                                                                                                                                                      |
| 23 PT10877023 BAG CLAMP                                                                                                                                                                                                                                                                                              |
| 24 PT10877024 FLANGE SCREW 1/4-20 X 3/4                                                                                                                                                                                                                                                                              |
| 25 PT10877025 HEX BOLT 5/16-18 X 2                                                                                                                                                                                                                                                                                   |
| 26 PT10877026 FLAT WASHER 5/16                                                                                                                                                                                                                                                                                       |
| 27 PT10877027 HEX NUT 5/16-18                                                                                                                                                                                                                                                                                        |
| 28 PT10877028 HEX NUT M58                                                                                                                                                                                                                                                                                            |
| 29 PT10877029 GASKET (RUBBER)                                                                                                                                                                                                                                                                                        |
| 30 PT10877030 PHLP HD SCR M58 X 8                                                                                                                                                                                                                                                                                    |
| 31 PT10877031 FLANGE SEAL (FOAM)                                                                                                                                                                                                                                                                                     |
| 32 PT10877032 FILTER SEAL (FOAM)                                                                                                                                                                                                                                                                                     |
| 33 PT10877033 WRENCH 10 X 12MM OPEN-ENDS                                                                                                                                                                                                                                                                             |
| 34 PT10877034 FLANGE GASKET (FOAM)                                                                                                                                                                                                                                                                                   |